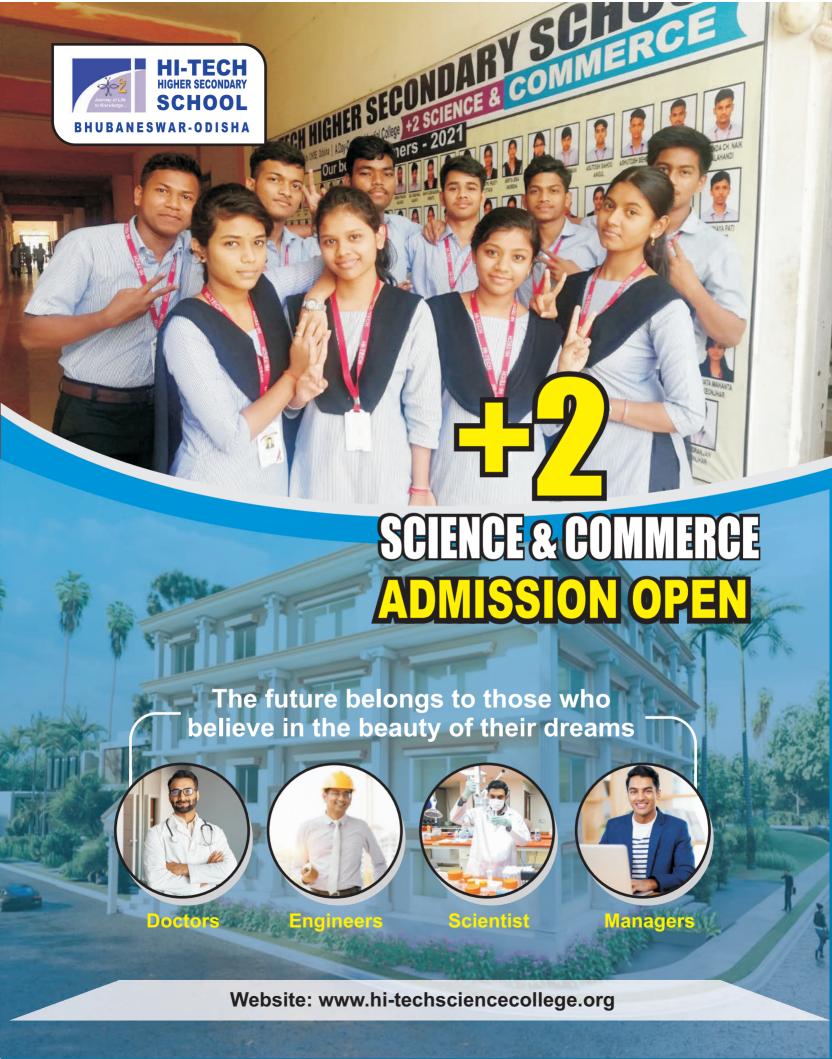

## CHSE RESULTS 2021

## **100% Results**

Above 90% - 03 Students Above 80% - 23 Students

Above 70% - 70 Students

Above 60% - 124 Students

Congratulations TO ALL THE ACHIEVERS

## Achievers of CHSE Examination-2021

Gajapati

564

1st LISHA RAM

2nd 552

DEEPANJALI

MOHANTY Bhadrak

Mayurbhanj